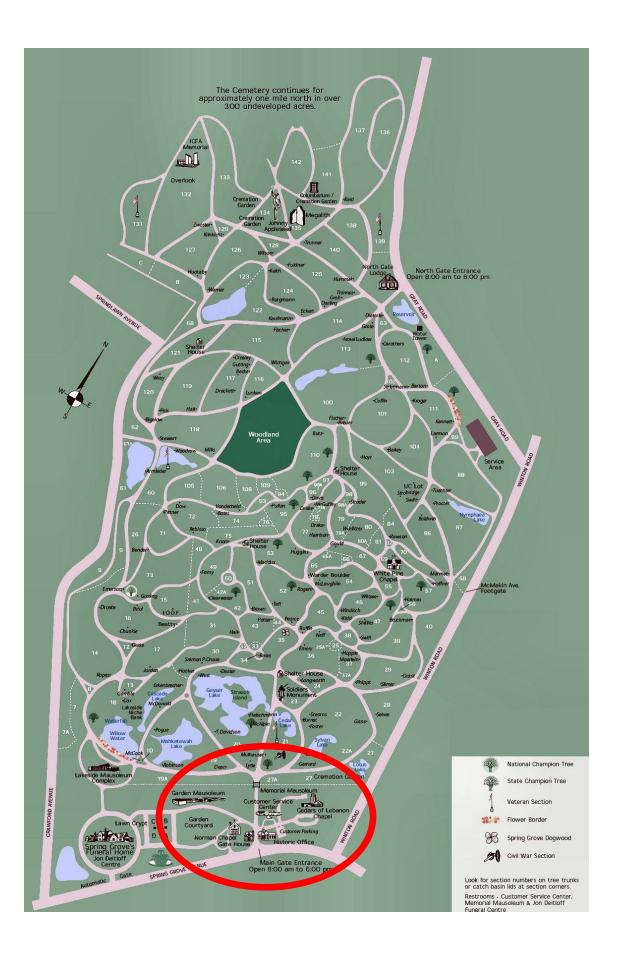

## **Meeting point**

The tour will start at **10 am** in front of the **Customer Service Center**, located just inside the main gate entrance, 4521 Spring Grove Avenue.

When you come in the main gate, make a right at the first road. The Customer Service Center is the contemporary building on the left (see map).

## **Parking**

A parking lot is next to the Historic Office or in front of the Memorial Mausoleum (see map).

Please plan enough time to arrive on time so that the tour can start at 10 am.

Looking forward to seeing you on Wednesday.